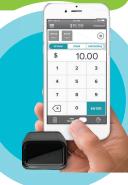

Pay at the Counter Associates accept payment at traditional counter locations using Kineticpay POS.

**Pay Anywhere** Accept payment at the table, in the aisle, during delivery or anywhere offsite using **Kineticpay Mobile**.