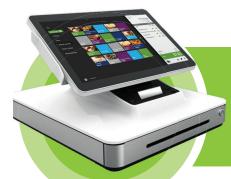

Pay at the Counter Associates accept payment at traditional counter locations using Kineticpay POS.

**Pay Anywhere** Accept payment at the table, in the aisle, during delivery or anywhere offsite using **Kineticpay Mobile**.