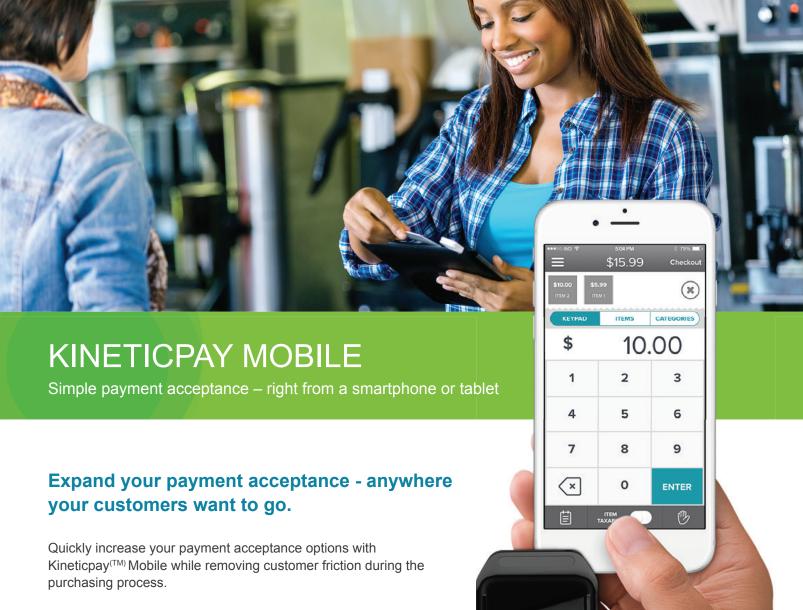

Using the secure Kineticpay Mobile card reader, easily accept payments anywhere in your store, at the table, for line busting during peak hours or offsite during a customer delivery – simply from an iOS or Android™ smartphone or tablet.

# Expand your payment acceptance – anywhere your customers want to go.

## Flexible Convenience

- Mobile card reader is a secure, sturdy bidirectional device that easily attaches to an iOS or Android smart phone or tablet via the audio jack.
- Simply download the Kineticpay application from the Apple® iTunes® and Google Play™ stores.
- Enter precalculated or custom tip at the time of signature.
- Email receipts, print receipts via Bluetooth or Wi-Fi connection and resend a receipt to a customer from the Transaction History.
- · Manual item entry, custom tax rates, discounting and more.